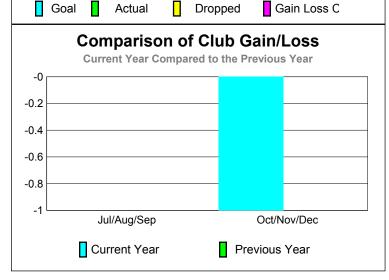

## **GMT: JOHN 'JACK' R FERGUSON Location: LOUISIANA CLUBS Club** Results Clubs 2009-2010 2010-2011 New Actual Actual Gain/ Gain/ Club New **Dropped** Loss of Loss of Month Goal Clubs Clubs Clubs Clubs Jul/Aug/Sep 0 0 0 0 0 Oct/Nov/Dec 0 0 -1 -1 0 Totals 0 **Club Results 2010-2011** Goal, New, Dropped, Gain/Loss -0 -0.2 -0.4