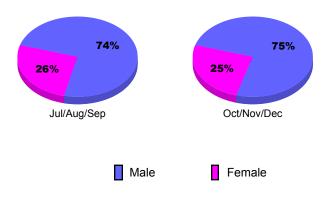

-0.6

-0.8

## **GMT: JOHN 'JACK' R FERGUSON Location: LOUISIANA CLUBS Club** Results Clubs 2009-2010 2010-2011 New Actual Actual Gain/ Gain/ Club New **Dropped** Loss of Loss of Month Goal Clubs Clubs Clubs Clubs Jul/Aug/Sep 0 0 0 0 0 Oct/Nov/Dec 0 0 -1 -1 0 Totals 0 **Club Results 2010-2011** Goal, New, Dropped, Gain/Loss -0 -0.2 -0.4



Oct/Nov/Dec

Jul/Aug/Sep

## YTD Status Quo Clubs 2010-2011



## **MEMBERSHIP Membership** Results <u>Membership</u> 2010-2011 2009-2010 Net Actual Actual Gain/ Gain/ Memb New Dropped Loss of Loss of Month Goal Memb Memb Memb **Memb** Jul/Aug/Sep 5 -26 -4 -2 22 Oct/Nov/Dec -26 2 16 -42 -12 Totals -7 0 38 -68 -30

GMT CA: 1





## **Gender Comparison 2010-2011**