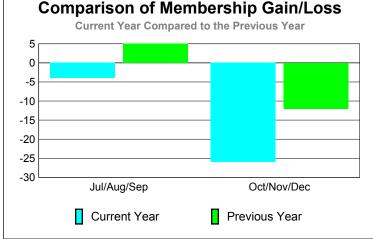

## **MEMBERSHIP Membership** Results <u>Membership</u> 2010-2011 2009-2010 Net Actual Actual Gain/ Gain/ Memb New Dropped Loss of Loss of Month Goal Memb Memb Memb **Memb** Jul/Aug/Sep 5 -26 -4 -2 22 Oct/Nov/Dec -26 2 16 -42 -12 Totals -7 0 38 -68 -30