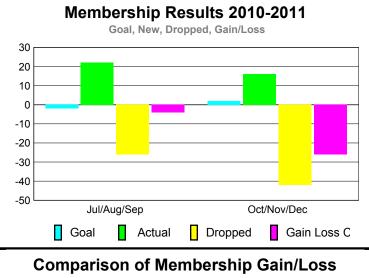

## **MEMBERSHIP Membership** Results <u>Membership</u> 2010-2011 2009-2010 Net Actual Actual Gain/ Gain/ Memb New Dropped Loss of Loss of Month Goal Memb Memb Memb **Memb** Jul/Aug/Sep 5 -26 -4 -2 22 Oct/Nov/Dec -26 2 16 -42 -12 Totals -7 0 38 -68 -30